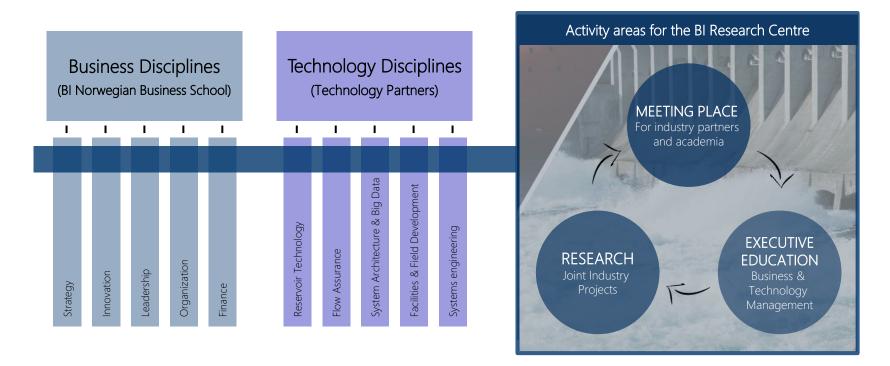

#### An Industry & performance oriented approach

A multidiscipline & system oriented focus on integration of business models, new organisation designs and leadership attitudes