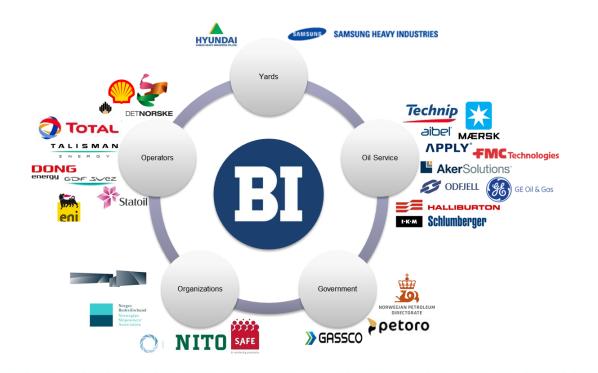

**Resource Centre** 

# **CENTRE FOR ENERGY**

BI Centre for Energy profiles and develops energy-related research and education. The focus is on economic, political and organizational questions in relation to oil, gas, electricity and the green transition.

## BI has been a partner for the energy industry for many years







## We already have several competence programs related to energy







### The energy industry is in the midst of a transformation







#### An Industry & performance oriented approach



A multidiscipline & system oriented focus on integration of business models, new organisation designs and leadership attitudes