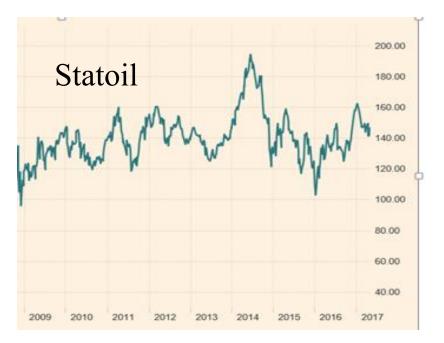

*



Bloomberg, Innogy

\*Based on closing price on Oct. 6, 2016, for Uniper, RWE, EON; on IPO issue price for Innogy Blo

Bloomberg 🗳



AMBA



#### PRODUCTS

#### Neste Renewable Diesel

#### High performing low carbon biofuel

Neste developed Neste Renewable Diesel, a low carbon biofuel, in order to help its customers reduce their carbon footprint. Neste Renewable Diesel, produced 100% from renewable raw materials, offers an easy way to lower traffic emissions and increase the proportion of renewable energy used in transport.

Neste Renewable Diesel plays a significant role in the implementation of California's Climate Plan



FUELS

Neste MY Renewable Diesel



Nexte MV Renewable Aviation



Reduced emissions

# **Share Price Devt. Post Financial Crisis**



NORWEGIAN

ESS SCHOOL

B