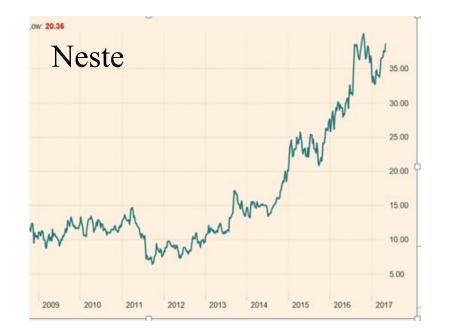

# **Share Price Devt. Post Financial Crisis**

NORWEGIAN

ESS SCHOOL

B

#### Neste Renewable Diesel

#### High performing low carbon biofuel

Neste developed Neste Renewable Diesel, a low carbon biofuel, in order to help its customers reduce their carbon footprint. Neste Renewable Diesel, produced 100% from renewable raw materials, offers an easy way to lower traffic emissions and increase the proportion of renewable energy used in transport.