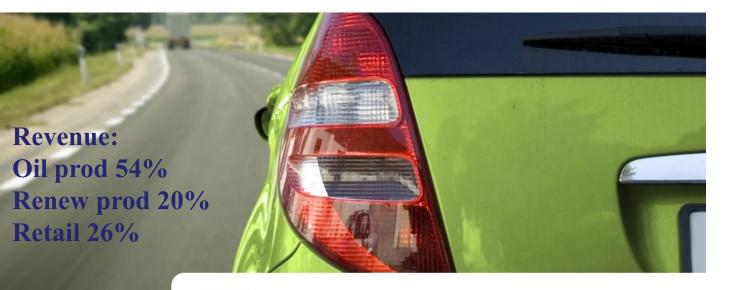

#### High performing low carbon biofuel

Neste developed Neste Renewable Diesel, a low carbon biofuel, in order to help its customers reduce their carbon footprint. Neste Renewable Diesel, produced 100% from renewable raw materials, offers an easy way to lower traffic emissions and increase the proportion of renewable energy used in transport.

Neste Renewable Diesel plays a significant role in the implementation of California's Climate Plan

FUELS

Neste MY Renewable Diesel

Nexte MV Renewable Aviation

Reduced emissions