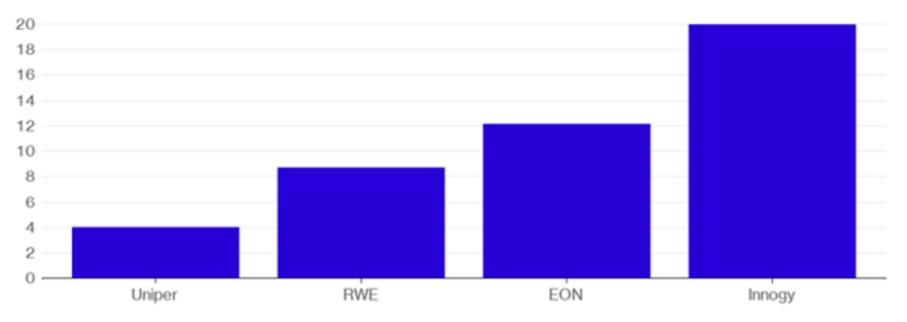

### Figure 6. Market Value of New and Old E.On and RWE Units

## Innogy Becomes Germany's Most-Valued Utility

Market value in billion euros\*

Bloomberg, Innogy

\*Based on closing price on Oct. 6, 2016, for Uniper, RWE, EON; on IPO issue price for Innogy Blo

Bloomberg 🗳