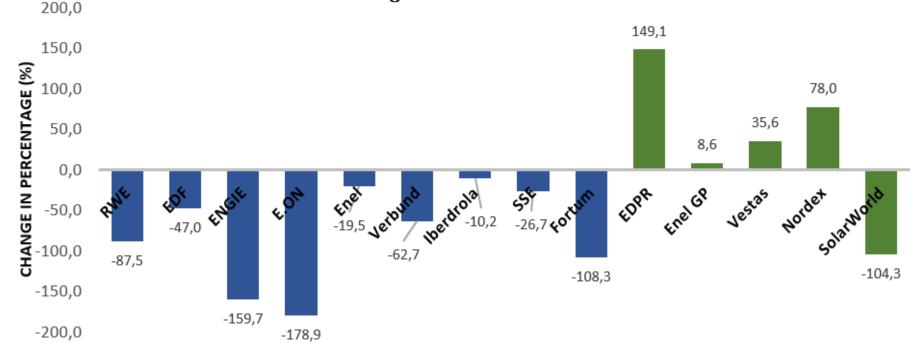

# The Green Challenge

Figure 11. EBIT change between 2008 -2015 in percentage

EBIT change between 2008 - 2015

more you could save. See how much with a free quote.