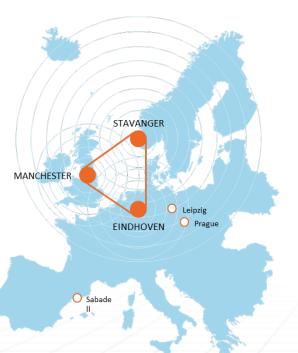

# **HORIZON 2020 - TRIANGULUM**

Creating, testing and scaling of smart city solutions, intersecting energy, ICT and mobility

Includes data driven analyses of:

- Electric buses
- CO2 reduction in cities
- Energy effective homes
- Future use of fiber infrastructure