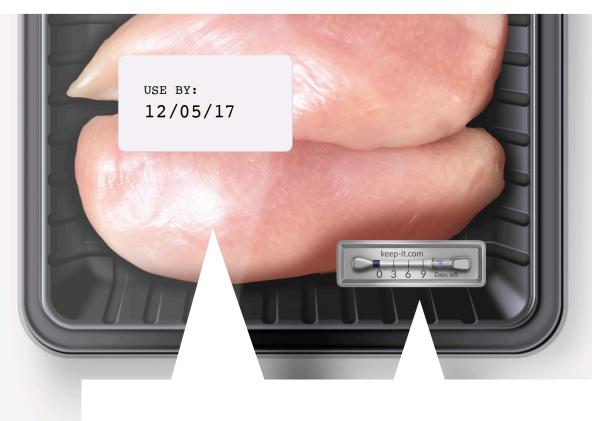

# USE BY: 12/05/17

Days left

Date stamp indicating 1 day left

Indicator showing food has expired

Date stamp indicating 1 day left

> Indicator showing food is still good for almost 3 more days

The Indicator is with your product through **<u>EVERY STEP</u>** of the value chain