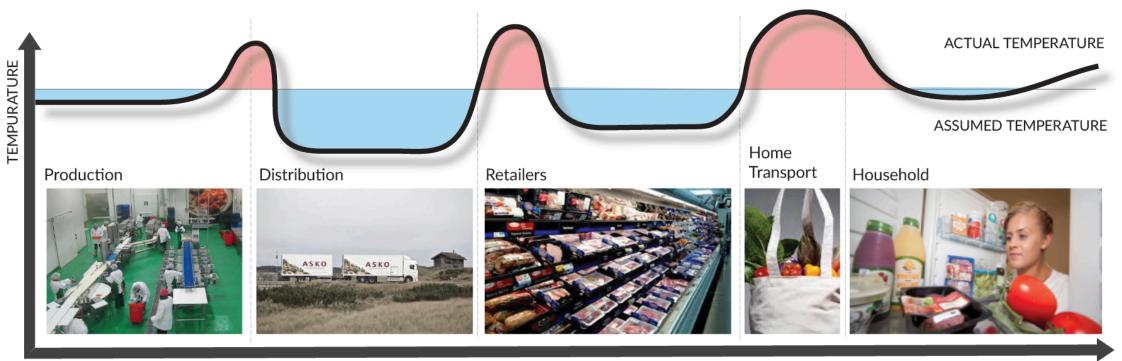

ILLUSTRATION SHOWING TEMPERATURE VARIABILITY FOR A FRESH FOOD PRODUCT THROUGHOUT THE VALUE CHAIN