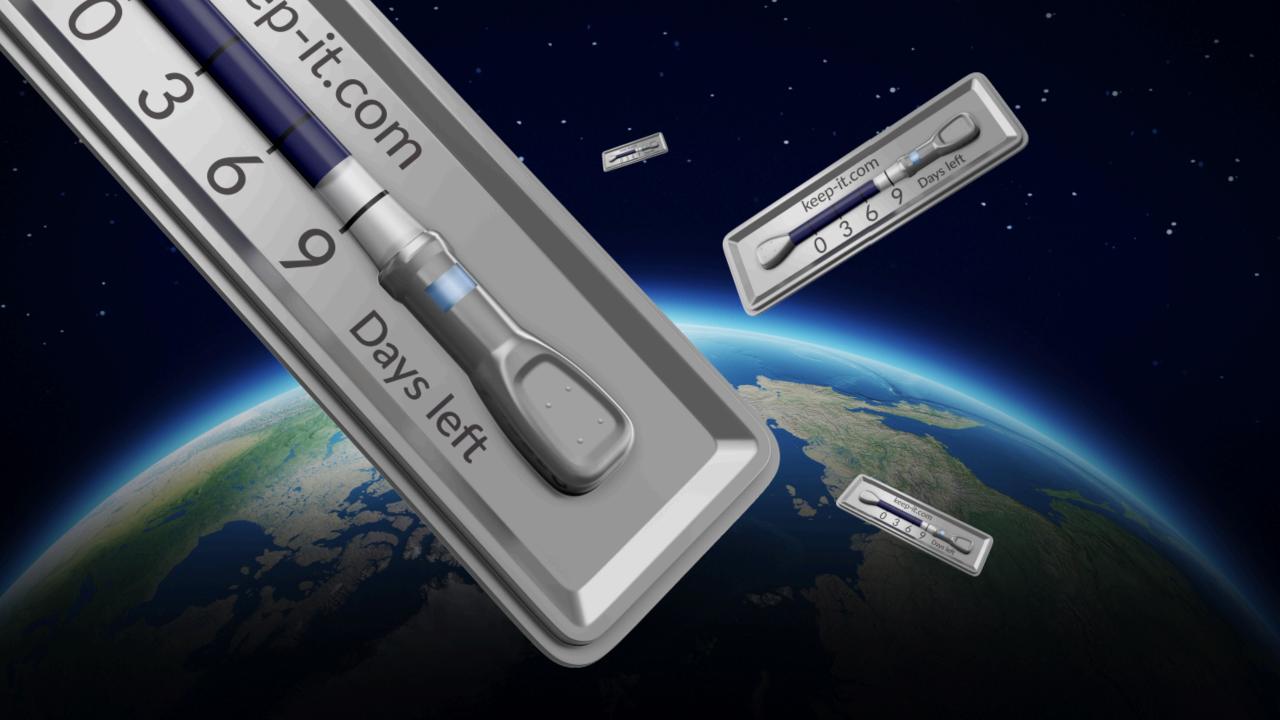

# EXPIRY DATE WAS "BEST BEFORE"

02 JAN

Keep-it is a **real time shelf life indicator** showing the actual degradation of fresh food products – based on a function of time and actual temperature

keep-it.com

Days left

Date stamp indicating 1 day left

Indicator showing food has expired

Date stamp indicating 1 day left

> Indicator showing food is still good for almost 3 more days

The Indicator is with your product through **<u>EVERY STEP</u>** of the value chain

#### SLIK VIRKER KEEP IT Rosp it or on take som pålakes embaliksig riski. Nir produktet opphwares gen (produksprougedakket, og som niver genværende hotdbarhet ut ha en sort Der mølke skipen beveger og sakte. thiss som bir korten ettersom holdsatite, mut hapro. Alle den marke stripen Interceptier, KB Keep Its huldkarhetsaet Lang, et mathaten fenik. Par eksempel Denom et fiskeprodukt er beregnet til diluter plique et produkt, vil indikutoren state-registeringen av den temperaturen. Broteklet IV en fever tiel Skrutsakt filt. Inditiserten reduzeren diesem Filken innholdet i indikutoren er utviklet applowany, i mer etc. 4, i mill, og haldinduidual: for del enterla produiti ogbaheterivitate decom Isken-oppleka simuleer twoday to iduate an plipemunders, i mitt. Nitrindikatorerviser duation reduceres aver tal. Rdr produation: mult, or trainer man temper hunches. replacement of indiators being