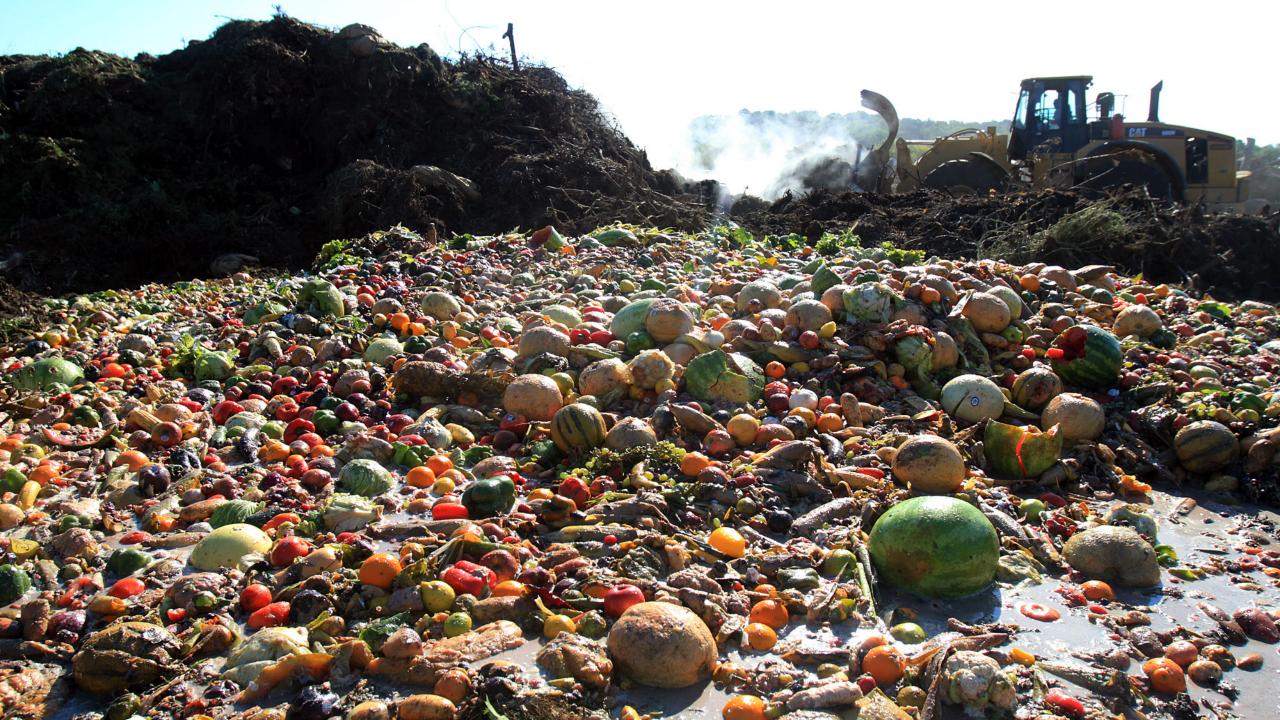

### SHELF LIFE INDICATORS FOR

## SMARTER, BETTER FOOD

KRISTEN A. HOVLAND CEO KEEP-IT TECHNOLOGIES AS

GREEN GROWTH INNOVATION MAY 11, 2017.





# USE BY: 12/05/17











# EXPIRY DATE WAS "BEST BEFORE"

02 JAN

Keep-it is a **real time shelf life indicator** showing the actual degradation of fresh food products – based on a function of time and actual temperature

keep-it.com

Days left



Date stamp indicating 1 day left

Indicator showing food has expired



Date stamp indicating 1 day left

> Indicator showing food is still good for almost 3 more days



The Indicator is with your product through **<u>EVERY STEP</u>** of the value chain





ILLUSTRATION SHOWING TEMPERATURE VARIABILITY FOR A FRESH FOOD PRODUCT THROUGHOUT THE VALUE CHAIN





#### 20 tirsdag 13. september 2016 | Nr. 28

### Liker erfaringene med holdbarhetsindikatoren Keep It: Svinnet har stupt

Bruken av Keep It-indikatoren på utvalgte ferskvarer i testbutikker på Østlandet har redu