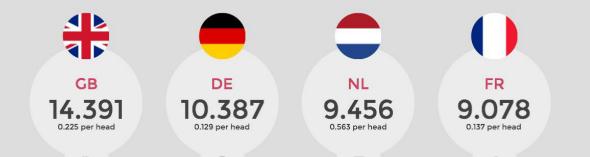

ldet i indikutoren er utviklet applowany, i mer etc. 4, i mill, og haldinduidual: for del enterla produiti ogbaheterivitate decom Isken-oppleka simuleer twoday to iduate an plipemunders, i mitt. Nitrindikatorerviser duation reduceres aver tal. Rdr produation: mult, or trainer man temper hunches. replacement of indiators being

PS flore produktor; - 11 har hald; wart gote orlanger med Keep 1, og vil het klart pl videre med 3 bruke det på me vargrupper, sier kategoridieek tor Ole-Force Stogstor i llema.



Reduction in minced meat food waste

60%

## Equals unnecessary waste of

24 tons

### Equals

## 460.000 kg

CO2 equivalent greenhouse gases

### Equals

## 28.000 Days

petrol car commuting between Oslo–Drammen

Source: Intofood, June 2016.











## **EUROPE'S BIGGEST** OD WASTERS



#### News > UK > Home News **UK Parliament considers legislation to** ban food waste in Britain

The Environment Food and Rural Affairs Committee has launched an inquiry to combat millions of tonnes of food waste

Hazel Sheffield | Tuesday 20 September 2016 16:37 BST | 🖵 3 comments



Click to follow 🔶 Like





### French law forbids food waste by supermarkets

Food banks and other charities welcome law making large shops donate unsold food and stop spoiling items to deter foragers



France wastes 7m tonnes of food annually. Supermarket chain Carrefour, above, agreed the law would help increase food donations. Photograph: Gary Calton for the Observer

France has become the first country in the world to ban supermarkets from throwing away or destroying unsold food, forcing them instead