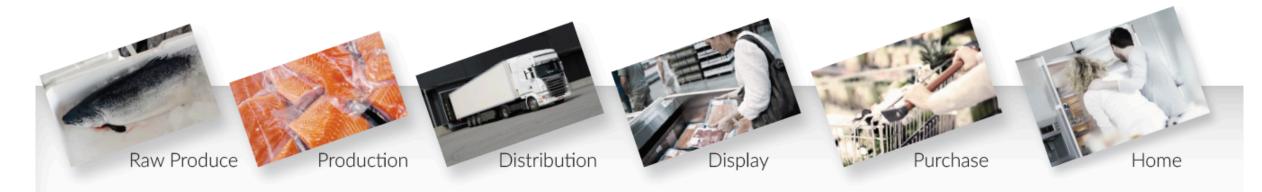

Days left

Date stamp indicating 1 day left

Indicator showing food has expired

Date stamp indicating 1 day left

> Indicator showing food is still good for almost 3 more days

The Indicator is with your product through **<u>EVERY STEP</u>** of the value chain

ILLUSTRATION SHOWING TEMPERATURE VARIABILITY FOR A FRESH FOOD PRODUCT THROUGHOUT THE VALUE CHAIN