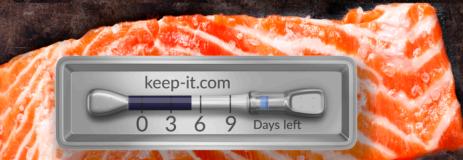

# EXPIRY DATE WAS "BEST BEFORE"

02 JAN

Keep-it is a **real time shelf life indicator** showing the actual degradation of fresh food products – based on a function of time and actual temperature

keep-it.com

Days left

Date stamp indicating 1 day left

Indicator showing food has expired

Date stamp indicating 1 day left

> Indicator showing food is still good for almost 3 more days

The Indicator is with your product through **<u>EVERY STEP</u>** of the value chain