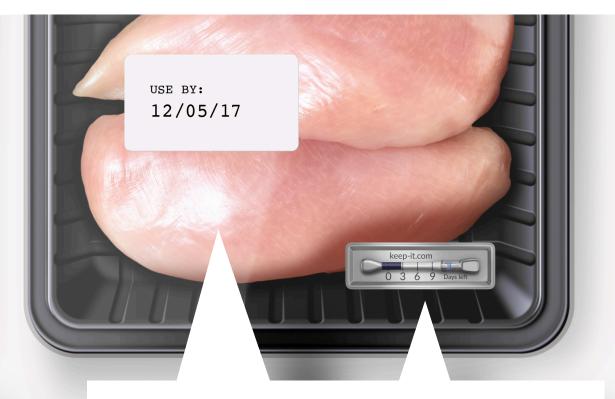

# USE BY: 12/05/17

# EXPIRY DATE WAS "BEST BEFORE"

02 JAN

Keep-it is a **real time shelf life indicator** showing the actual degradation of fresh food products – based on a function of time and actual temperature

keep-it.com

Days left

Date stamp indicating 1 day left

Indicator showing food has expired

Date stamp indicating 1 day left

> Indicator showing food is still good for almost 3 more days

The Indicator is with your product through **<u>EVERY STEP</u>** of the value chain