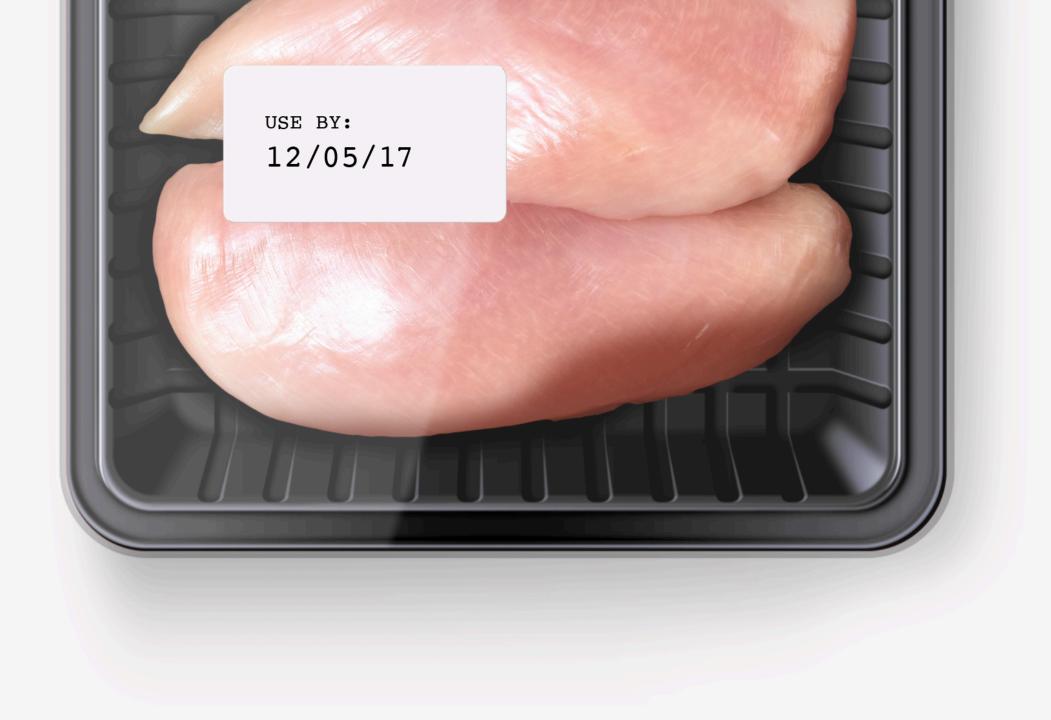

# USE BY: 12/05/17

# EXPIRY DATE WAS "BEST BEFORE"

02 JAN

Keep-it is a **real time shelf life indicator** showing the actual degradation of fresh food products – based on a function of time and actual temperature

keep-it.com

Days left

Date stamp indicating 1 day left

Indicator showing food has expired

Date stamp indicating 1 day left

> Indicator showing food is still good for almost 3 more days

The Indicator is with your product through **<u>EVERY STEP</u>** of the value chain