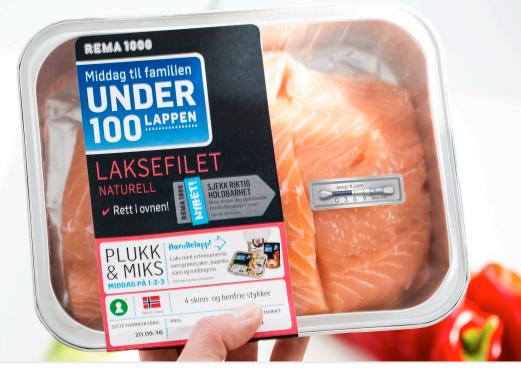

# USE BY: 12/05/17

# EXPIRY DATE WAS "BEST BEFORE"

02 JAN

Keep-it is a **real time shelf life indicator** showing the actual degradation of fresh food products – based on a function of time and actual temperature

keep-it.com

Days left

Date stamp indicating 1 day left

Indicator showing food has expired

Date stamp indicating 1 day left

> Indicator showing food is still good for almost 3 more days

The Indicator is with your product through **<u>EVERY STEP</u>** of the value chain