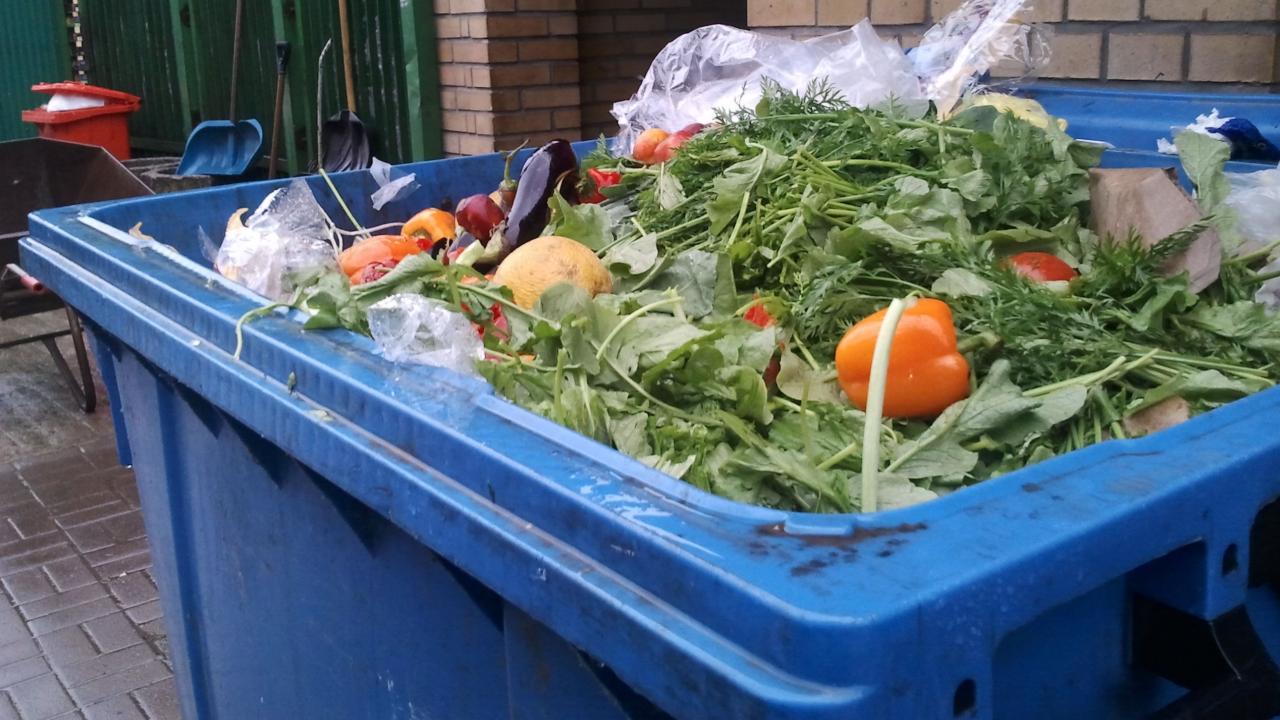

### Liker erfaringene med holdbarhetsindikatoren Keep It: Svinnet har stupt

Bruken av Keep It-indikatoren på utvalgte ferskvarer i testbutikker på Østlandet har redusert svinnet med 24 tonn i Rema.