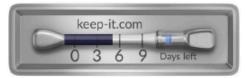

Days left

Date stamp indicating 1 day left

Indicator showing food has expired

Date stamp indicating 1 day left

> Indicator showing food is still good for almost 3 more days

The Indicator is with your product through **<u>EVERY STEP</u>** of the value chain