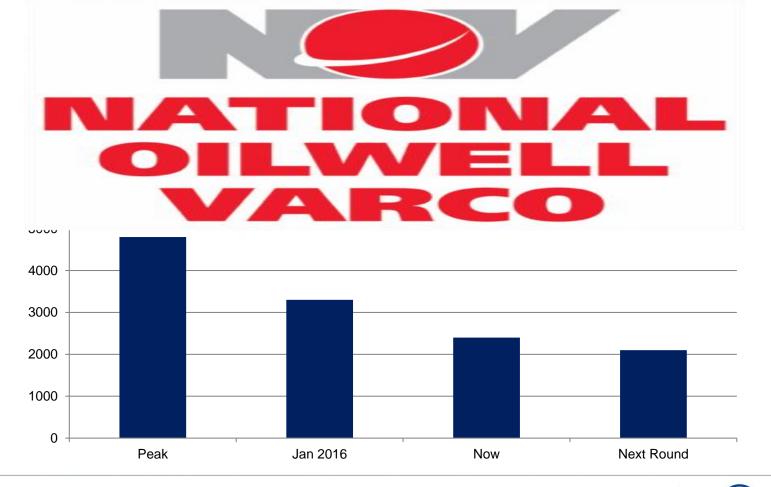

### Oljeprisutviklingen i 2014

#### **Oil Price Fall 2014**

WEALTH MANAGEMENT

3