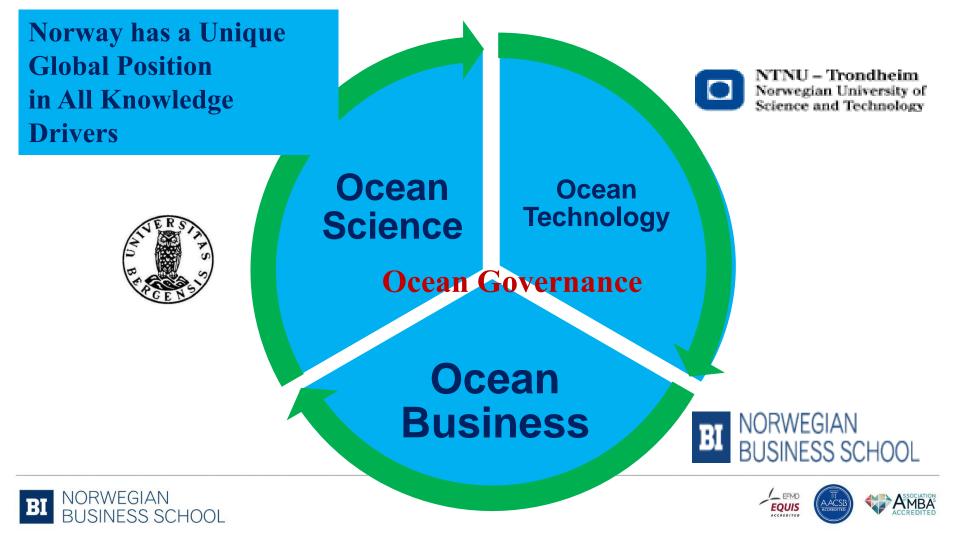

# BI is launching two new Research Centres

# •BI Centre for Energy

# BI Centre for Ocean Business