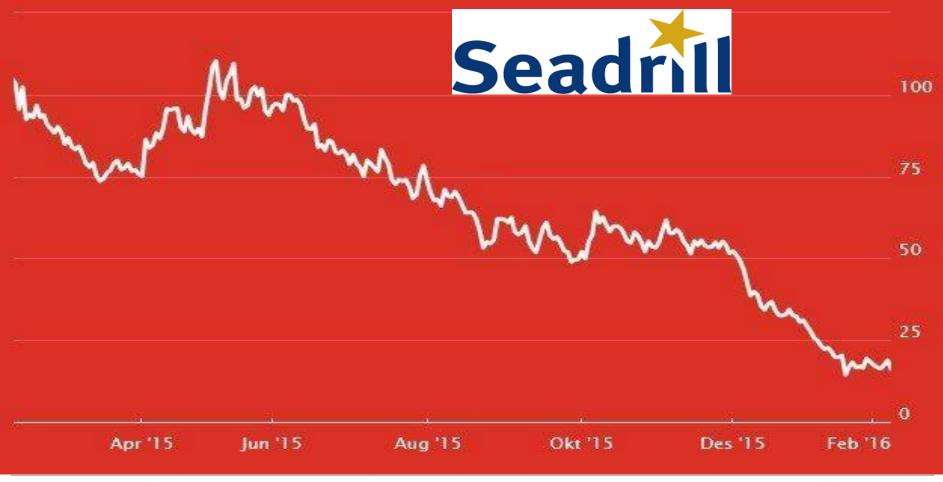

### Oljeprisutviklingen i 2014

#### **Oil Price Fall 2014**

WEALTH MANAGEMENT

3