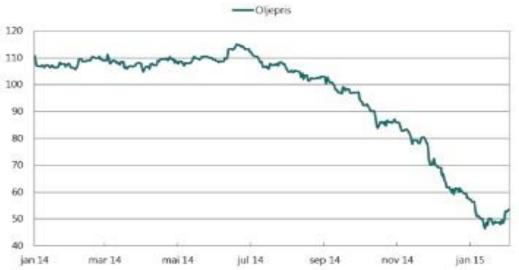

### Oljeprisutviklingen i 2014

#### **Oil Price Fall 2014**

WEALTH MANAGEMENT

3