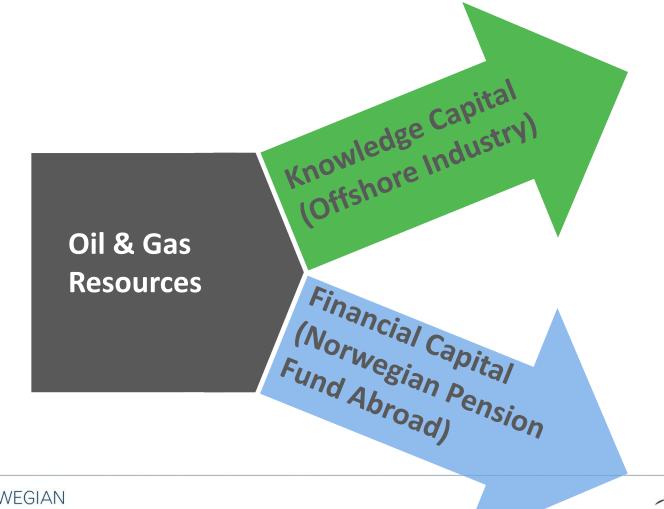

### Norway is built on two business areas

Norway's high GDP comes from superclusters in oil and ocean industries

## Offshore oil & gas industry

- Maritime industry
- Seafood industry