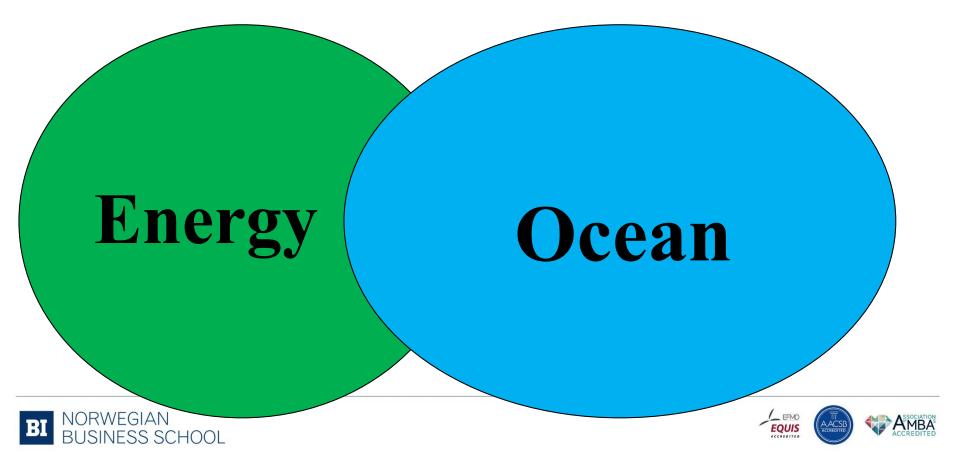

# BI is launching two new Research Centres

# •BI Centre for Energy

# BI Centre for Ocean Business