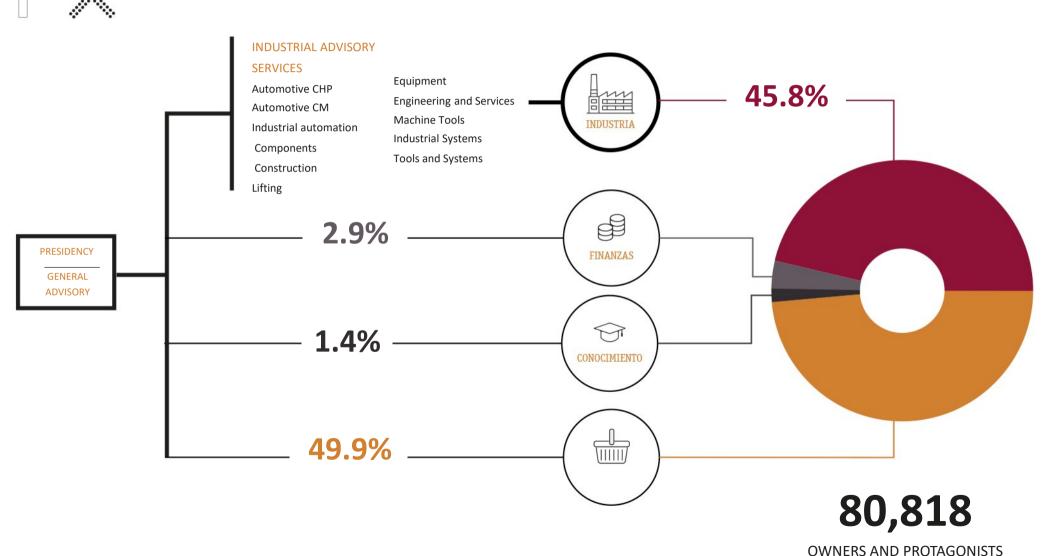

#### **FOUR BUSINESS AREAS**

We are a highly diversified group:

266
BUSINESSES

98
COOPERATIVES

143
SUBSIDIARIES

ENTITIES

## **BASIC FIGURES**