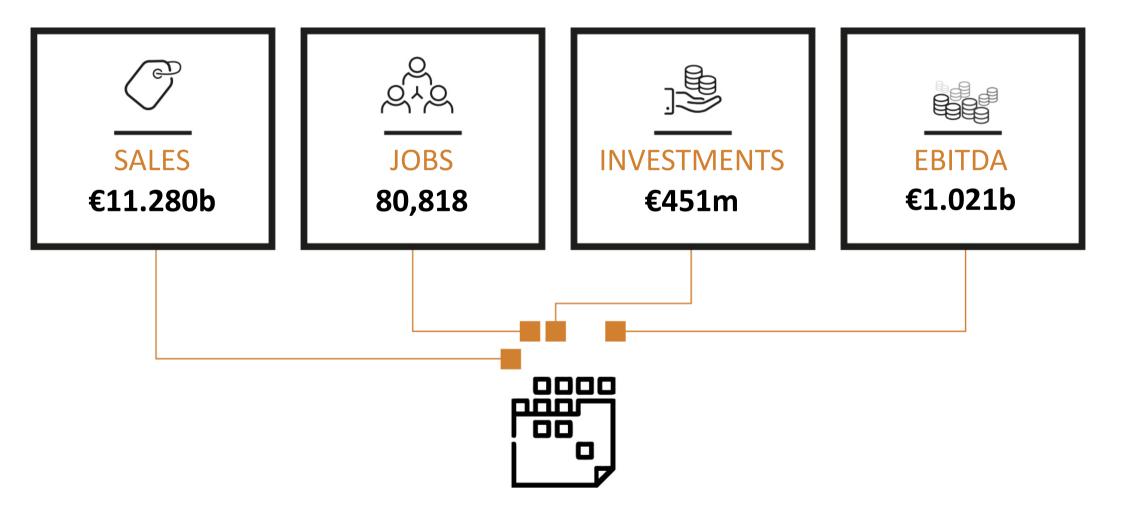

- Relocation among cooperatives
- Restructuring results (from the gross profits)
  - . Within the sectorial groups (>15%-<40%)
  - . Within corporative funds in MONDRAGON: for investment 7%, to aid 7% (education/research, compensation in case of losses, social projects...)
- Profit distribution (net)
  - . 10% Fund of Education (law =10%)
  - . 60% Fund of Reserve of Co-op (law >=20%)
  - . 30% Returns to workers → capitalize (members), cash (non members)
- Interest <7,5%, in cash</li>
- Initial contribution (≈15.000 euros)
- Solidarity in compensation
- Reporting of data to MONDRAGON Headquarters
- Not internal competition



#### **FOUR BUSINESS AREAS**









We are a highly diversified group:

266
BUSINESSES

98
COOPERATIVES

143
SUBSIDIARIES

ENTITIES





## **BASIC FIGURES**







## **WE ARE BRANDS**

**LEADERS** 





































## WE ARE COMMITTED TO INNOVATION







MONDRAGON UNIVERSITY

5.006

**STUDENTS** 

**15** 

R&D CENTRES INTEGRATED SYSTEM FOR INNOVATION,
PROMOTION AND
KNOWLEDGE.



#### **COMMITMENT TO SOLIDARITY WITH THE ENVIRONMENT**



Finanzas

# A GLOBAL PROJECT

WITH DEEP CULTURAL ROOTS IN THE BASQUE COUNTRY AND A CONSOLIDATED PRESENCE INTERNATIONALLY











### MONDRAGON

## FIRST AND FOREMOST, VALUES

We are an entrepreneurial socio-economic project inspired by the principles of our Cooperative Experience.

- DEMOCRACY 1 PARTNER 1 VOTE
- SOLIDARITY PAY SCALE 1 TO 6
- PARTICIPATION OWNERSHIP, MANAGEMENT AND RESULTS
- COOPERATION SHARED FUNDS / RELOCATIONS







### WE FOSTER



#### SOCIAL RESPONSIBILITY AND RECIP